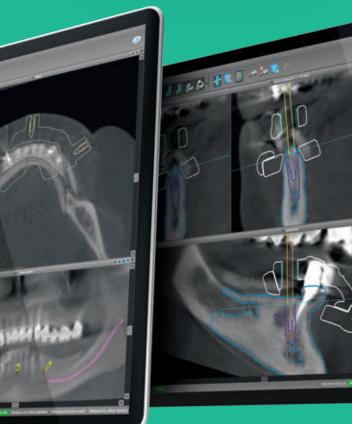

#### VISUALIZATION

Improve your clinical decision making with the support of 2D and 3D visualization of the patient data.