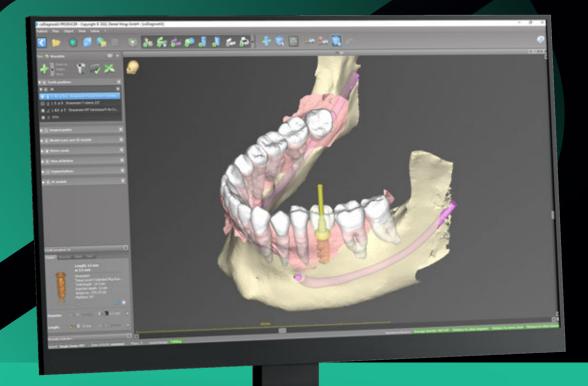

#### VISUALIZATION

Improve your clinical decision making with the support of 2D and 3D visualization of the patient data.