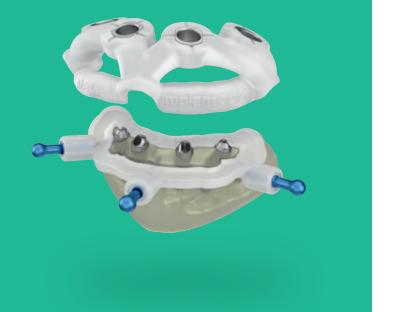

### ALL-IN-ONE SOLUTION

\*\*\*\*\*\*\*\*\*\*\*\*\*

Benefit from one software that supports the full range of clinical indications, including guide design for implantation, endodontic, bone reduction, apicoectomy, sinus-lift or stackable guides. No need for an additional software.

#### **AESTHETIC OUTCOME**

An improved workflow for emergence profile design together with the possibility to plan all components in coDiagnostiX<sup>®</sup> help to achieve a better aesthetic outcome.