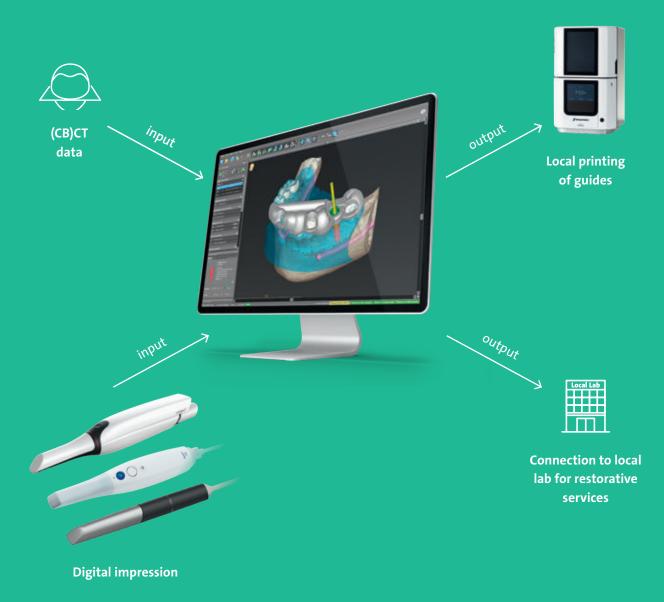

## CONNECTIVITY INHOUSE WORKFLOW

coDiagnostiX<sup>®</sup> smartly adapts to your individual needs supporting both inhouse and outsourced procedures letting you choose your favorite approach. Our inhouse workflow gives you the full control over all the work steps, from data import through to treatment planning, guide design and guide production. Ideal for tech-savvy users and specialists with a high number of cases.