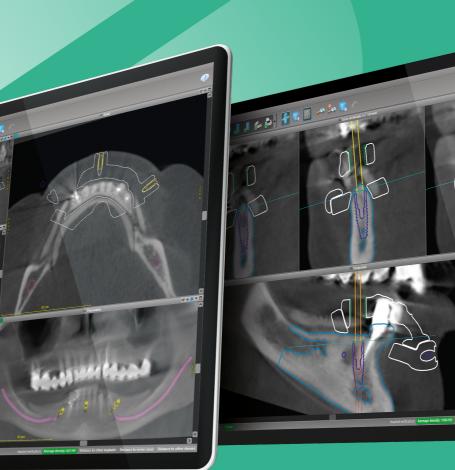

# PLANNING POWER AT YOUR FINGERTIPS.

coDiagnostiX<sup>®</sup> brings you seamless and effective service provision with integrated communication tools, a comprehensive element library and open interfaces. Don't miss the chance to discover all these groundbreaking features.

#### **ALL-IN-ONE SOLUTION**

Benefit from a comprehensive solution that supports a full range of dental indications, such as implantation, endodontics, gingivectomy, sinus lift and many more. Add CAD power to your planning software with the coDiagnostiX<sup>®</sup> Mesh Editor, improving surgical guide design and tooth extraction workflows.