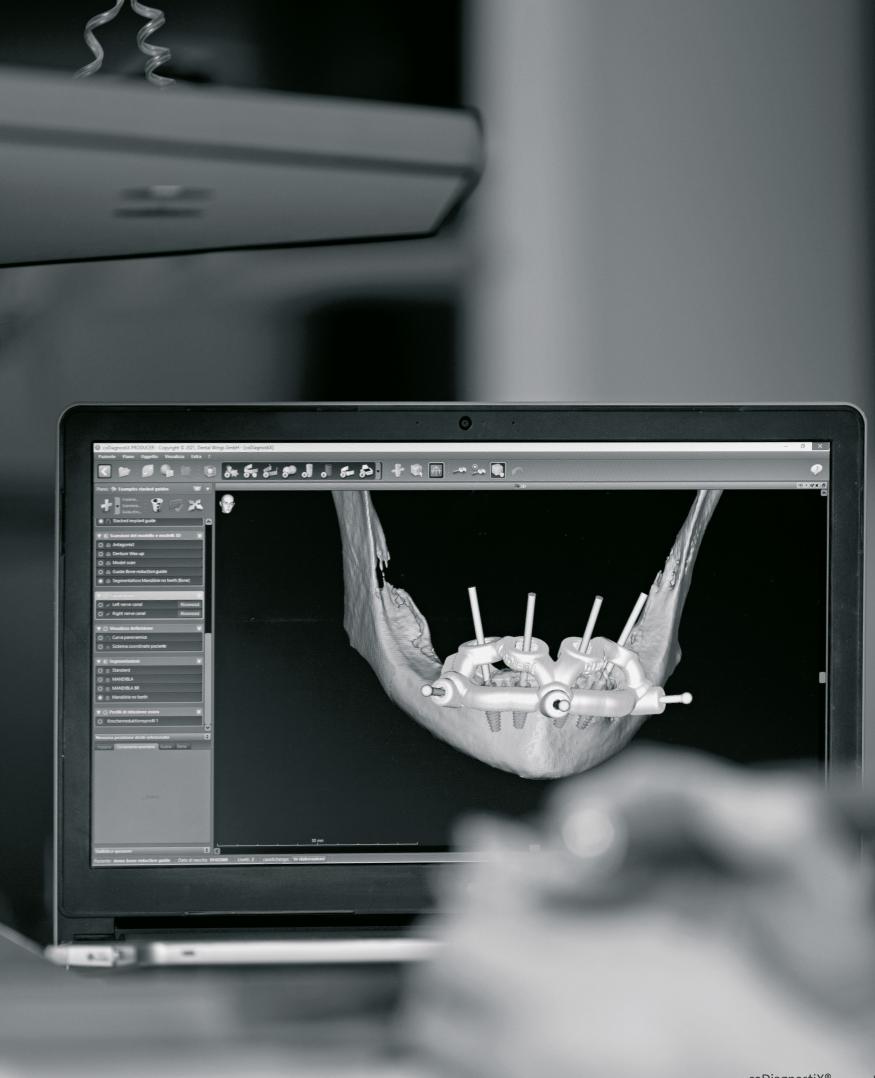

#### **INCREASED PRODUCTIVITY**

Optimize the workflow for edentulous cases by defining a cut profile in coDiagnostiX<sup>®</sup>, facilitating bone reduction guides and stackable solutions.

#### **ALL-IN-ONE SOLUTION**

Benefit from a comprehensive solution that supports a full range of dental indications, such as implantation, endodontics, gingivectomy, sinus lift and many more. Add CAD power to your planning software with the coDiagnostiX<sup>®</sup> Mesh Editor, improving surgical guide design and tooth extraction workflows.