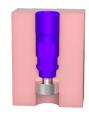

#### **Dual Security**

Featuring the bottom screwing and "click" function.

Compact size to prevent collisions with adjacent laboratory implants

"Click" feature

One counter screw and one placement instrument for all series (Hex 1.26)

Made from titanium Grade 5

Anti-rotational grooves

\*CS: Counter screw