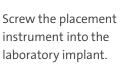

#### 4

Use the placement instrument Hex 1.26 to attach the counter screw into the laboratory implant from the bottom of the model for additional fixation.

The laboratory implant CADCAM-CS is in its final position.