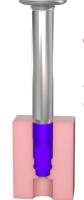

### DISCOVER WHAT'S NEXT

Expertly crafted for seamless integration into your digital workflow, our new CADCAM laboratory implants feature a precisionengineered bottom screw for accurate and stable positioning within models. Once inserted, the laboratory implants remain firmly in place, eliminating the need for adjustments.

## STEP BY STEP APPLICATION

Insert the laboratory implant inside the printed model taking into account that the antirotation grooves are aligned with the model geometry.

"Click"

Push down until it clicks to ensure that it is in the final position.