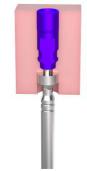

#### 4

Use the placement instrument Hex 1.26 to attach the counter screw into the laboratory implant from the bottom of the model for additional fixation.

The laboratory implant CADCAM-CS is in its final position.