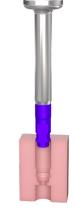

#### 4

Use the placement instrument Hex 1.26 to attach the counter screw into the laboratory implant from the bottom of the model for additional fixation.

The laboratory implant CADCAM-CS is in its final position.