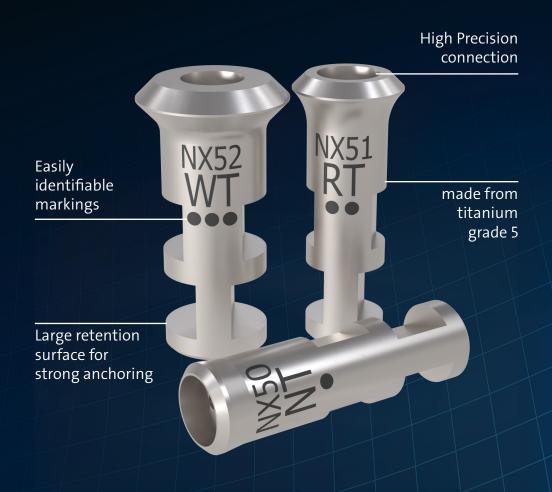

## **NEW** LABORATORY IMPLANTS FOR STRAUMANN TLX IMPLANTS

NX-SERIES

The NX-Series are a high precision and quality option for your laboratory. Available with the implant connections NT ( $\varnothing$  3,5 mm), RT ( $\varnothing$  4,8 mm), and WT ( $\varnothing$  6,5 mm) for the conventional workflow.

| ARTICLE NUMBER | DESCRIPTION        | COMPATIBILITY                |
|----------------|--------------------|------------------------------|
| NX 50          | Laboratory implant | NT (Narrow TorcFit™)<br>•    |
| NX 51          | Laboratory implant | RT (Regular TorcFit™)<br>• • |
| NX 52          | Laboratory implant | WT (Wide TorcFit™)<br>• • •  |